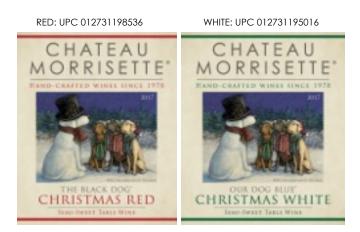

### CHRISTMAS LABELS

HATE

Our Dog Blue® and The Black Dog® are offered during the holiday season with a special Christmas label. Original art for the 2017 label called Frosty the Snow Lab, painted by Kathleen Harte Gilsenan. Limited Supply. Order before September 1, 2017 for delivery in October.